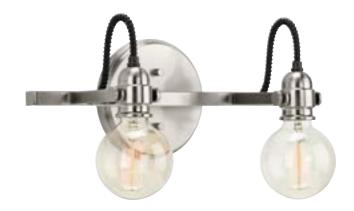

## P300190-009 **Axle**

Axle Collection 2-Light Brushed Nickel Vintage Wall Light

Category: Bath & Vanity Finish: Brushed Nickel (Plated) Construction: Steel Construction

Length: 16 in Extends: 7 in Height: 6-3/4 in